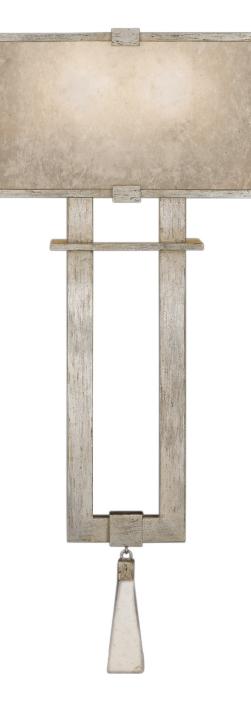

# 24" SCONCE

Model # 600550-2 Warm Muted Silver Leaf

Dimensions

H 24" (61 cm) W 10" (25 cm) D 4" (10 cm) ADA Compliant

Electrical

US: G16.5 INTL: G45 E14 | Candelabra, 60w max (Qty. 2)

US/INTL bulbs are not included for all items in this collection.