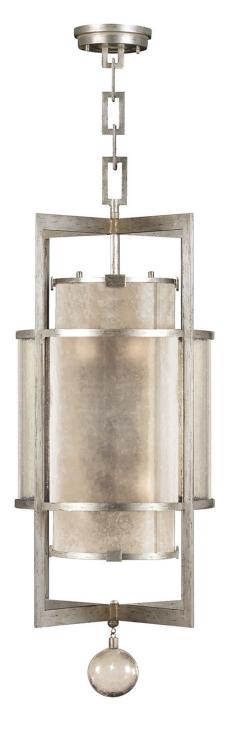

# 18" ROUND PENDANT

#### Model #

591240-2 Warm Muted Silver Leaf

#### Dimensions H 47.75" (121 cm) W 18" (46 cm) Min Ht: 50" (127 cm) Max Ht: 132" (335 cm)

Electrical

US: B10 INTL: B35 E14 | Candelabra, 60w max (Qty. 6) Suitable for vaulted ceilings.

US/INTL bulbs are not included for all items in this collection.