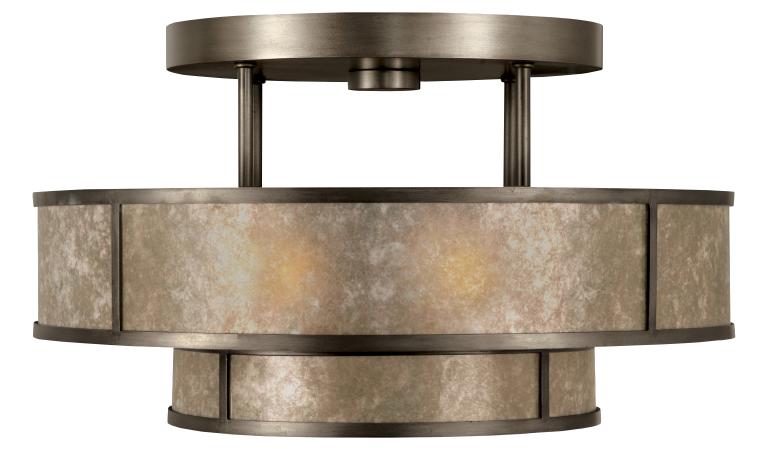

## 24" ROUND SEMI-FLUSH MOUNT

Model # 600940 Brown Patinated Bronze

Dimensions

H 14" (36 cm) W 24" (61 cm)

Electrical US: A19 INTL: A60 E27 | Medium, 60w max (Qty. 3) Not suitable for vaulted ceiling.

FINISH OPTIONS Also available in our five Standard Finish Options. See pg 402.

Brown Patinated Bronze Warm Muted Silver Leaf (No Suffix) (-2)