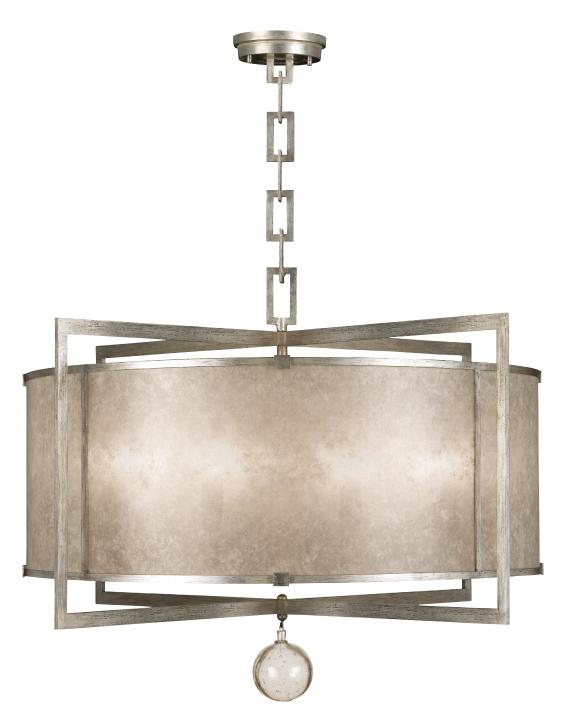

# SINGAPORE MODERNE

Singapore in the 1930s was a vibrant crossroads of Eastern and Western cultures. This was reflected in striking contemporary design, a look evoked by Fine Art today. Almond mica, hand-blown glass panels, orbs and pendants, combined with a warm muted silver leaf finish to create the strong design statement and dramatic subtle lighting effects of Singapore Moderne. Also available in brown patinated with warm translucent mica panels.

# 40" ROUND PENDANT

Model #

591540-2 Warm Muted Silver Leaf

## Dimensions

H 33" (84 cm) W 40" (102 cm) Min Ht: 36" (91 cm) Max Ht: 97" (246 cm)

### Electrical

US: B10 INTL: B35 E14  $\,\mid\,$  Candelabra, 60w max (Qty. 8) Suitable for vaulted ceilings.

FINISH OPTIONS Also available in our five Standard Finish Options. See pg 402.

Brown Patinated Bronze Warm Muted Silver Leaf (No Suffix) (-2)