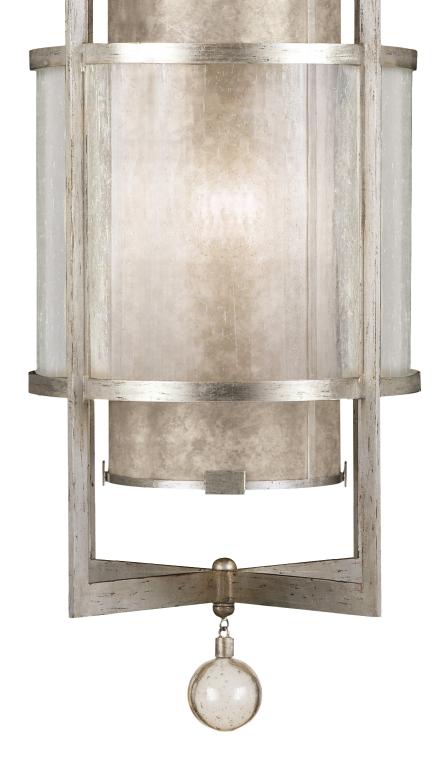

# SINGAPORE MODERNE

Singapore in the 1930s was a vibrant crossroads of Eastern and Western cultures. This was reflected in striking contemporary design, a look evoked by Fine Art today. Almond mica, hand-blown glass panels, orbs and pendants, combined with a warm muted silver leaf finish to create the strong design statement and dramatic subtle lighting effects of Singapore Moderne. Also available in brown patinated with warm translucent mica panels.

# 24" SCONCE

Model # 600550-2 Warm Muted Silver Leaf

Dimensions

H 24" (61 cm) W 10" (25 cm) D 4" (10 cm) ADA Compliant

Electrical

US: G16.5 INTL: G45 E14 | Candelabra, 60w max (Qty. 2)

US/INTL bulbs are not included for all items in this collection.