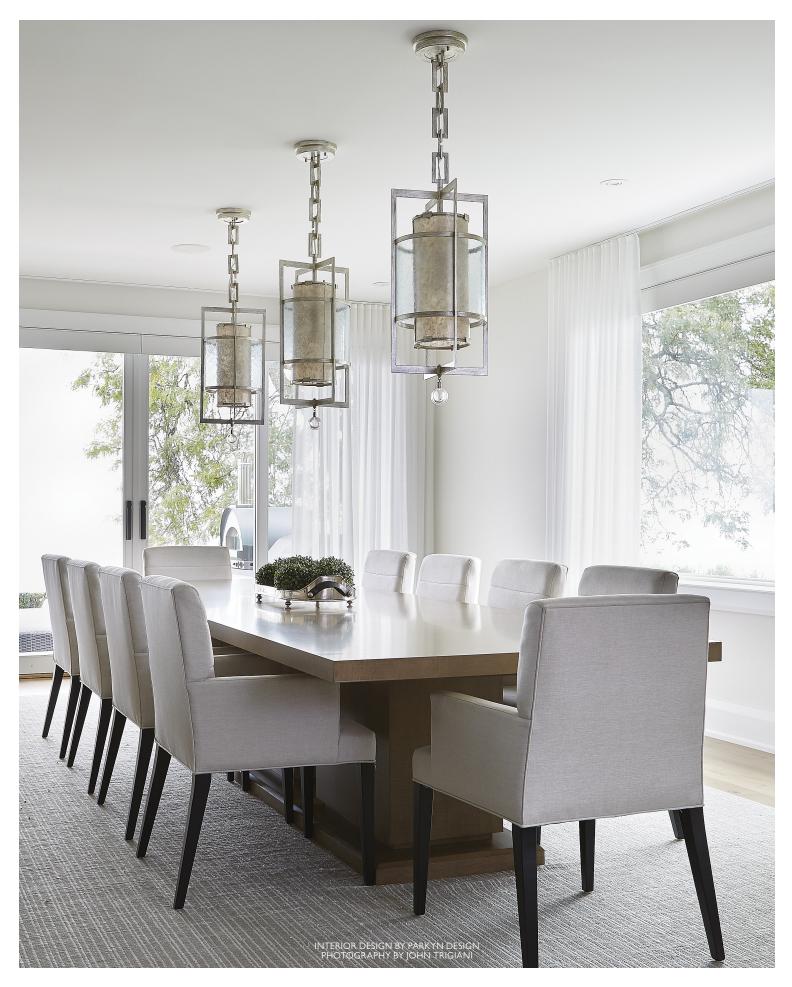

# SINGAPORE MODERNE

Singapore in the 1930s was a vibrant crossroads of Eastern and Western cultures. This was reflected in striking contemporary design, a look evoked by Fine Art today. Almond mica, hand-blown glass panels, orbs and pendants, combined with a warm muted silver leaf finish to create the strong design statement and dramatic subtle lighting effects of Singapore Moderne. Also available in brown patinated with warm translucent mica panels.

# 40" ROUND PENDANT

Model #

591540-2 Warm Muted Silver Leaf

# 18" ROUND PENDANT

#### Model #

591240-2 Warm Muted Silver Leaf